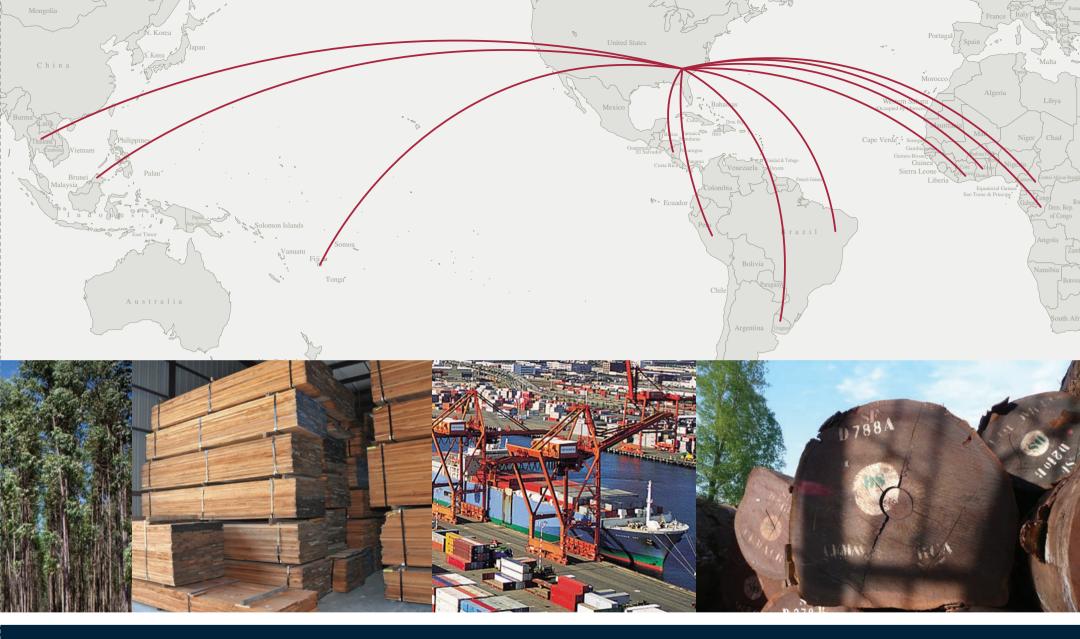

#### Ready When You Are

AHC Craig Imports offers imported hardwood to customers throughout North America via our sales offices in the Southeastern United States. We also sell to customers around the world direct from the source. Imported lumber is available in select and better grades in random widths and lengths. Additionally, we offer domestic hardwood lumber from our sister yards in truckload quantities or in LTL unit bundles. Logistical flexibility is an important part of how we create value for our customers. Our ability to combine both domestic hardwoods and imported species from a single source, along with our machining services, provides added value for our customers. Our extensive selection of species and superior service allows us to be responsive in meeting your needs. Before you make your next purchase, please call us for a quote, whether you require a single pack or a full truckload.

#### Premium Hardwoods - Abundant, Renewable, Sustainable,

We care about the forests of the world. As industry leaders, we fully support responsible forest management practices that promote sustainability and result in long-term environmental and economic benefits.

We source forest products from mills that ascribe to a variety of certification programs, including the Forest Stewardship Council (FSC), Sustainable Forest Initiative (SFI), American Tree Farmer and Programme for the Endorsement of Forest Certification (PEFC). As additional credible certification programs are developed, we will continue to evaluate and expand our offering of certified forest products. Regarding imported hardwoods and veneers, we actively support and abide by the principles of the Convention in International Trade with Endangered Species (CITES) and the Lacey Act passed by the U.S. Congress, which protects against illegal logging. Please talk with your sales representative about your certified lumber requirements.