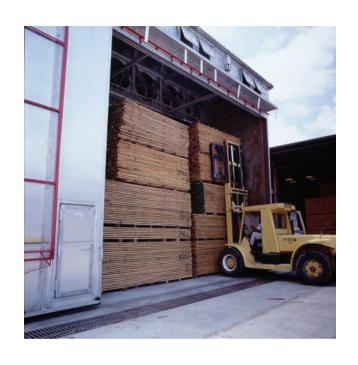

#### **Quality Control**

We put more than 50 years of experience to work for you to ensure that the hardwood lumber you receive is always the very best. We procure our hardwoods from only the best overseas suppliers. With five concentration yards, we have more than two million board-feet of kiln capacity. We control the drying environment to maximize lumber quality. When our premium hardwoods are purchased green, they are air-dried under covered sheds to guarantee flat, bright lumber. Meticulous grading before and after kiln drying, double end-trimmed lumber and computerized tallies demonstrate our commitment to quality control. In addition, all of our plants have covered loading facilities to assure that you receive dry lumber, even during adverse weather conditions. Computerized kiln controls, variable-speed fans, equalizing and conditioning ensure a consistent, high-quality product.