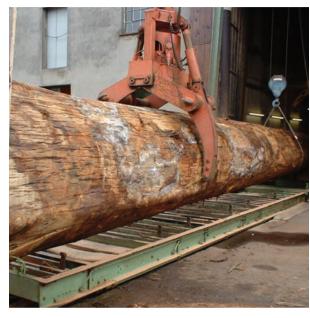

#### **Quality Control**

We put more than 50 years of experience to work for you to ensure that the hardwood lumber you receive is always the very best. We procure our hardwoods from only the best overseas suppliers. With five concentration yards, we have more than two million board-feet of kiln capacity. We control the drying environment to maximize lumber quality. When our premium hardwoods are purchased green, they are air-dried under covered sheds to guarantee flat, bright lumber. Meticulous grading before and after kiln drying, double end-trimmed lumber and computerized tallies demonstrate our commitment to quality control. In addition, all of our plants have covered loading facilities to assure that you receive dry lumber, even during adverse weather conditions. Computerized kiln controls, variable-speed fans, equalizing and conditioning ensure a consistent, high-quality product.

### Technology + People

As an industry leader, we continually upgrade our equipment and expand our capabilities. We invest in advance technology operated by highly trained personnel. Our cutting-edge technology allows us to sort lumber efficiently by grade, width and length.