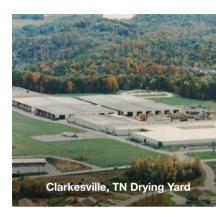

#### **Quality Control**

We put more than 50 years of experience to work for you to ensure that the hardwood lumber you receive is always the very best. We procure our hardwoods from only the best overseas suppliers. With five concentration yards, we have more than two million board-feet of kiln capacity. We control the drying environment to maximize lumber quality. When our premium hardwoods are purchased green, they are air-dried under covered sheds to guarantee flat, bright lumber. Meticulous grading before and after kiln drying, double end-trimmed lumber and computerized tallies demonstrate our commitment to quality control. In addition, all of our plants have covered loading facilities to assure that you receive dry lumber, even during adverse weather conditions. Computerized kiln controls, variable-speed fans, equalizing and conditioning ensure a consistent, high-quality product.