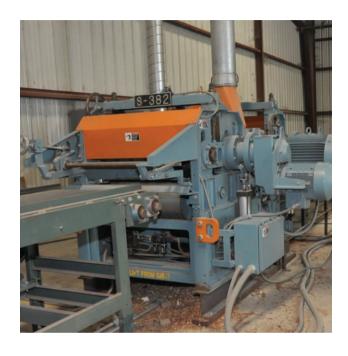

#### **Value-Added Services**

We offer the following machining services:

- S2S or S4S planed lumber
- Straight-line edged lumber
- Ripped-to-width, hit-and-miss moulder blanks
- Mouldings and sanded S4S

### Technology + People

As an industry leader, we continually upgrade our equipment and expand our capabilities. We invest in advance technology operated by highly trained personnel. Our cutting-edge technology allows us to sort lumber efficiently by grade, width and length.